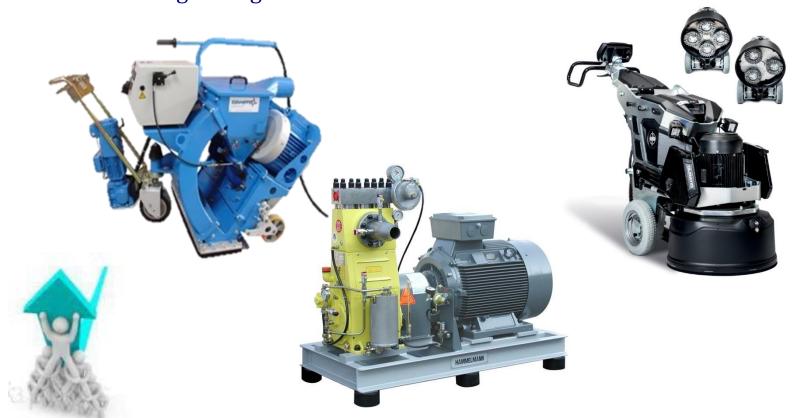

# **HAMMELMANN**<sup>®</sup>

Founded in 1949 by Paul Hammelmann in Oelde, Westphalia, the company decided to start manufacturing high-pressure pumps and cleaning systems in 1955, thus laying the foundations of the current business. Hammelmann became a pioneer in the field of hydrodynamics and was responsible for many trailblazing innovations.

The DP 60 was the first pump produced in Oelde. It had an operating pressure of 60 bar and a flow rate of 60 l/min and was used for cleaning applications in the paper industry. Today, we can achieve operating pressures of over 4000 bar and flow rates up to 3000 l/min with Hammelmann high-pressure pumps.