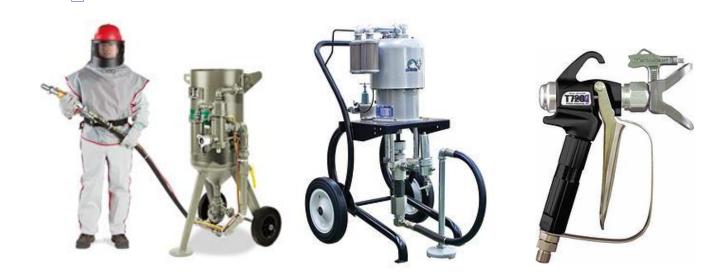

# **Product Groups**

Stationary & mobile systems

**Customized blast facilities** with maximized efficiency for large workpieces.

**Operator Protection - PPE** 

Unparalleled protection functions combined with complete comfort (CE-conformity)

**Blast cabinets** Precise, enclosed blasting technology for the manual processing of small to medium sized workpieces.

**Automation Blasting** 

Seamless integration into the work process for large volume production runs and accurate repeatability.

#### Pressure Blast Systems

Perfect configuration and compatibility combined with innovative solutions for optimal results.

Total coverage of pipe interiors with precise performance, simple operati and time efficiency

Injector Blasting

Fine-tuned portable blasting system with remarkable surface coverage and unrestricted mobility

#### **Dust Control**

Portable, closed-circuit systems with containment and control for specialized projects.

#### Non-aggressive blast systems

Stripping, cleaning, and deburring for highly sensitive surfaces

#### Special blast cabinets

Special blast solutions for individual customer needs.

Our company, Hasco, established in 1991, has been specializing in the production of equipment related to fluid injection, conveying and extrusion sectors for more than 20 years, and with the HASCO brand due to the result of service and innovative business operation based on customer trust. We have continued to grow our business, and our products are global markets, providing professional solutions for the injection, transfer and extrusion of fluids in the construction, shipbuilding, automotive and general industries.