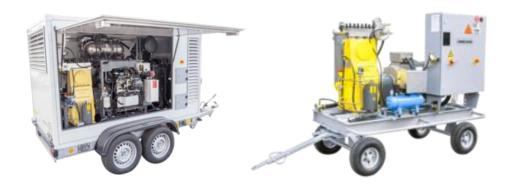

# **HAMMELMANN**<sup>®</sup>

Founded in 1949 by Paul Hammelmann in Oelde, Westphalia, the company decided to start manufacturing high-pressure pumps and cleaning systems in 1955, thus laying the foundations of the current business. Hammelmann became a pioneer in the field of hydrodynamics and was responsible for many trailblazing innovations.

The DP 60 was the first pump produced in Oelde. It had an operating pressure of 60 bar and a flow rate of 60 l/min and was used for cleaning applications in the paper industry. Today, we can achieve operating pressures of over 4000 bar and flow rates up to 3000 l/min with Hammelmann high-pressure pumps.