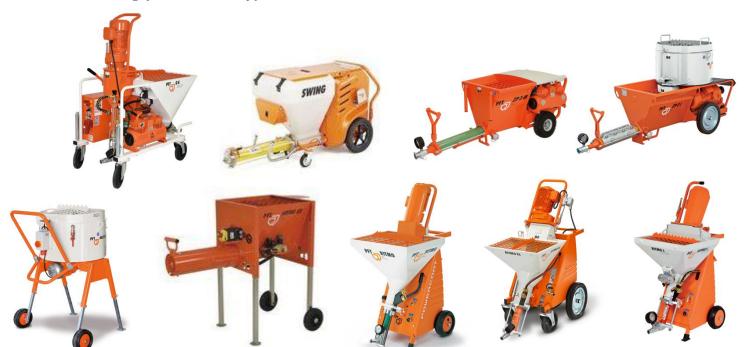

<u>PFT</u> - Inventor of the mechanical single-layer plastering technique

Technology and science have led to changes in all areas of life. The methods of mixing and applying mortar have also undergone substantial changes. The machine has become the tool of today.

It is the mission of Knauf PFT GmbH & Co. KG to implement the findings of science and research in high-quality machines. For this reason, PFT's motto is:

PFT - THE FLOW OF PRODUCTIVITY

The inventors of the mechanical single-layer gypsum plastering technique, Dr. Alfons Knauf and Karl Knauf, laid the foundations for PFT's present importance in the 70s. The successful and dynamic enterprise PFT, today located in Iphofen near Würzburg (South Germany) was founded in .1972c