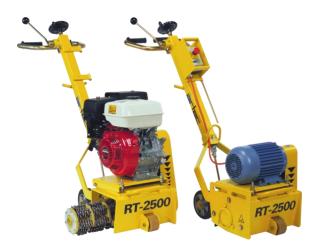

## The complete range of floor grinding machines

HTC floor grinding machines are appreciated by thousands of customers all over the world. The grinding machines are available in several different sizes and versions depending on your needs and demands. As the leading manufacturer and supplier of floor grinding equipment we have the largest range of floor grinding machines. Our floor grinders cover everything from <a href="edge grinding">edge grinding</a> to grinding of huge areas of thousands of square meters. The machines are just as effective for <a href="floor preparation">floor preparation</a> as they are during <a href="floor polishing">floor polishing</a>. Combined with HTC's <a href="dust extractors">dust extractors</a> and <a href="diamond tools">diamond tools</a> we offer a complete system which guarantees that you finish the job with the best result and economy.