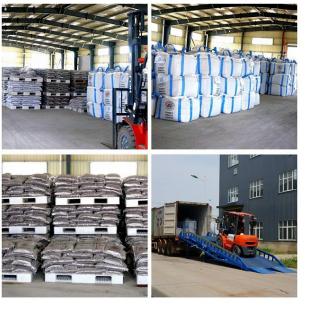

# Accessories

Lianyungang Jinhong Mining Co., Ltd. is located in Donghai County, Lianyungang City, Jiangsu, China. We are an large-scale Rock mineral manufacturer, integrating garnet mining, separation, sales and scientific research, participated by a well known state-owned enterprise. Our main products are rutile, garnet and omphacite.

The company's registered capital is 130 million RMB, with a total investment of 300 million RMB. We have the most advanced mining equipment and mineral separation technology, with top production capacity in the same industry.

We own over 500 acres mining area, with the plant covering an area more than 200 acres; the production workshop more than 20,000 square meters, with other auxiliary facilities about 5000 square meters; living area of 30 acres, and construction area about 6000 square meters.

Our annual output of raw ore is 600,000 tons, including 300,000 tons Almandine Garnet; 150,000 tons of Omphacite concentrate; 10,000 tons rutile, with titanium dioxide grade over 90%; 6,700 tons ilmenite, with titanium dioxide grade over 40%.