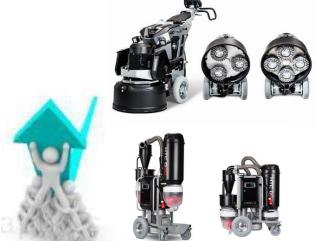

# HTC Professional Floor Systems

## The complete range of floor grinding machines

HTC floor grinding machines are appreciated by thousands of customers all over the world. The grinding machines are available in several different sizes and versions depending on your needs and demands. As the leading manufacturer and supplier of floor grinding equipment we have the largest range of floor grinding machines. Our floor grinders cover everything from <a href="edge grinding">edge grinding</a> to grinding of huge areas of thousands of square meters. The machines are just as effective for <a href="floor preparation">floor preparation</a> as they are during <a href="floor polishing">floor polishing</a>. Combined with HTC's <a href="dust extractors">dust extractors</a> and <a href="diamond tools">diamond tools</a> we offer a complete system which guarantees that you finish the job with the best result and economy.