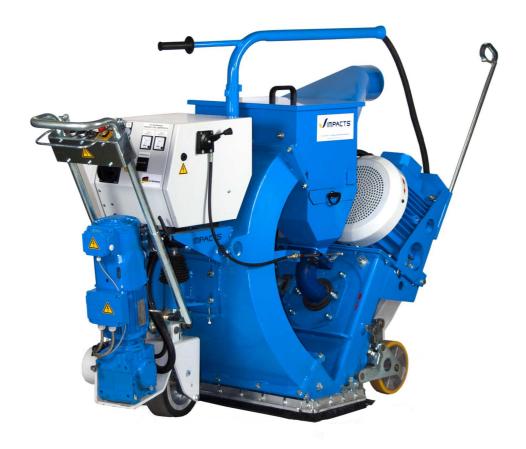

The blast machine **STREAMER S750E** from **IMPACTS** is a very compact and powerful machine to work on medium to bigger horizontal surfaces.

In order to reach the optimal blasting capacity, it is recommended to use the **STREAMERS S750E** together with the **IMPACTS** dust collector **DUSTCOM DC5020**.

## **FEATURES**

- All in one "lift lock" for the dustbin handling.
- New developed "Side-Force" Lining system with improved wear resistance.
- Strong drive motor with integrated brake.
- Optimized weight.
- Height adjustable drive handles with integrated handling instruments for the drive.
- Possible adjustment in relation to the wear of the drive wheel.

## **SPECIFICATION**

| Model             | S750E                     |
|-------------------|---------------------------|
| Blasting power    | 2 x 15 kW                 |
| Travel speed      | Variable speed 0-38 m/min |
| Power supply      | 400 V/50 Hz, 63 A CEE     |
| Working width     | 750 mm                    |
| Blasting capacity | Up to 500 m²/h on         |
|                   | concrete                  |
| L x W x H in mm   | 1967 x 885 (799) x 1363   |
| Weight            | 720 kg                    |