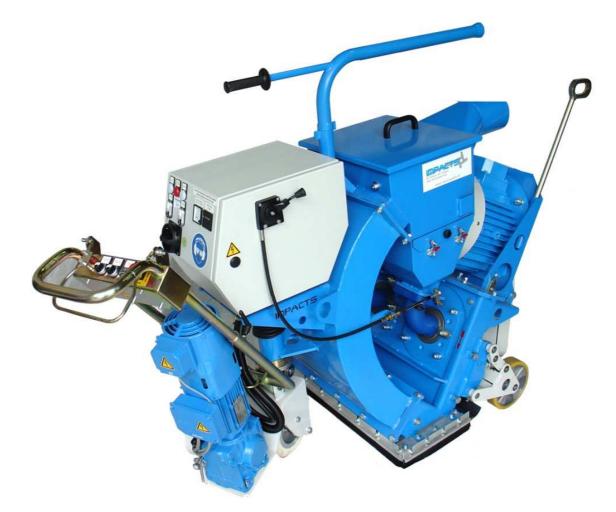

## **STREAMER S600E**

The blast machine **IMPACTS STREAMER S600E** is a very compact and powerful machine to work on medium to bigger horizontal surfaces. In order to reach the optimal blasting capacity, it is recommended to use the **Streamers S600** together with the **IMPACTS** dust collector **DUSTCOM 4025**.

## **FEATURES**

- All in one "lift lock" for the dustbin handling.
- New developed "Side-Force" Lining system with improved wear resistance.
- Strong drive motor with integrated brake.
- Optimized weight.
- Height adjustable drive handle with integrated handling instruments for the drive.

## **SPECIFICATION**

| Model             | S600E                     |
|-------------------|---------------------------|
| Blasting power    | 22 kW                     |
| Travel speed      | Variable speed 0-38 m/min |
| Power supply      | 400 V/50 Hz, 63 A CEE     |
| Working width     | 600 mm                    |
| Blasting capacity | Up to 400 m²/h on         |
|                   | concrete                  |
| L x W x H in mm   | 1.850 x 745 x 1.050       |
| Weight            | 525 kg                    |