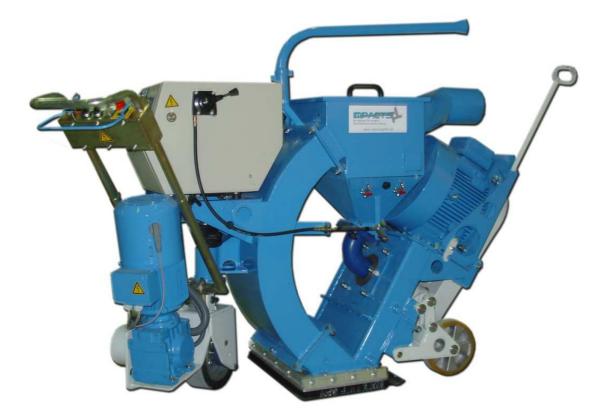

## **STREAMER S410E**

The blast machine **STREAMER S410E** from **IMPACTS** is a very compact and powerful machine to work on medium to **bigger horizontal surfaces**. In order to reach the optimal blasting capacity, it is recommended to use the **STREAMER S410E** together with the **IMPACTS** dust collector **DUSTCOM DC 4025**.

## **FEATURES**

- All in one "lift lock" for the dustbin handling.
- New developed "Side-Force" Lining system with improved wear resistance.
- Strong drive motor with integrated brake.
- Optimized weigh.
- Height adjustable drive handle with integrated handling instruments for the drive.

## **SPECIFICATION**

| Model                | S410E                                                                             |
|----------------------|-----------------------------------------------------------------------------------|
| Blasting power       | 15 kW                                                                             |
| Travel speed         | Variable speed 0-38 m/min                                                         |
| Power supply         | 400 V/50 Hz,63 A CEE                                                              |
| Working width        | 405 mm                                                                            |
| Blasting capacity    | Up to 260 m <sup>2</sup> /h on concrete<br>Up to 25-30 m <sup>2</sup> /h on steel |
| L x W x H in mm      | 1850 x 540 x 1050                                                                 |
| Weight               | 488 kg                                                                            |
| Abrasive Consumption | 0.1-0.2 kg/m²                                                                     |