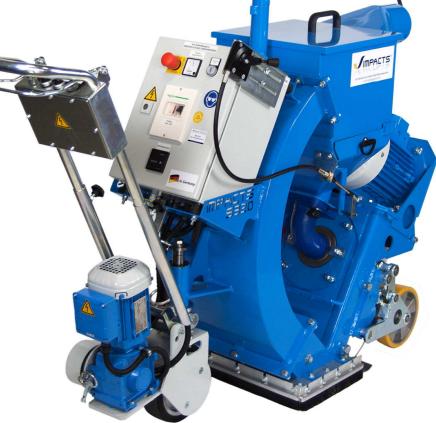

## **STREAMER S320E**

The blast machine IMPACTS STREAMER S320E is a compact and powerful blast machine to work on medium sized horizontal surfaces. In order to reach the optimal blasting capacity and performance, it is recommended to use the STREAMER S320E together with the IMPACTS dust collector DUSTCOM DC3324.

## **FEATURES**

- All in one "lift lock" for the dustbin handling.
- New developed "Side-Force" lining system with improved wear resistance.
- Quick lifting device for easy transportation.
- Strong drive motor.
- Optimized weigh.
- Height adjustable drive handles with integrated instruments for driving.

## **SPECIFICATION**

| Model             | S320E                    |
|-------------------|--------------------------|
| Blasting power    | 11 kW                    |
| Travel speed      | Variable speed 0-30m/min |
| Power supply      | 400 V/50 Hz,32 A CEE     |
| Blasting width    | 320 mm                   |
| Blasting capacity | Up to 200 m²/h on        |
|                   | concrete                 |
| L x W x H in mm   | 1800 x 450 x 1000        |
| Weight            | 320 kg                   |