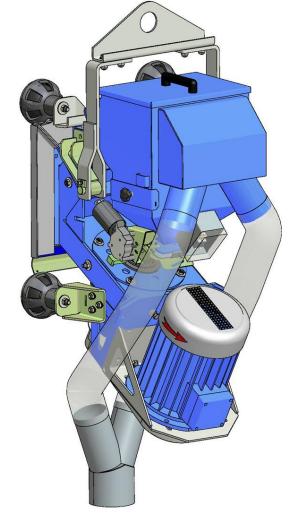

## Streamer S 250 VE Vertical Shot Blast Machine

- The STREAMER S250 VE from IMPACTS GmbH is a very powerful, but compact and light-weight mobile blast machine for vertical steel surfaces.
- The combination of the powerful wheel motor and an optimized separation system makes the S250V very efficient.
- The S250V has been specially developed to achieve high blasting production on medium sized steel areas located on ship walls and tanks.
- The Streamer S250V is controlled by a winch fixed atop the ship or tank. <u>The winch is not included in the</u> <u>delivery package</u>

Specification

\*In order to reach the optimal blasting capacity and performance, it is recommended to use the **Streamer S 250VE** together with the IMPACTS dust collector **Dustcom 3324**.

IMPACTS GmbH Zöllnerstraße 7