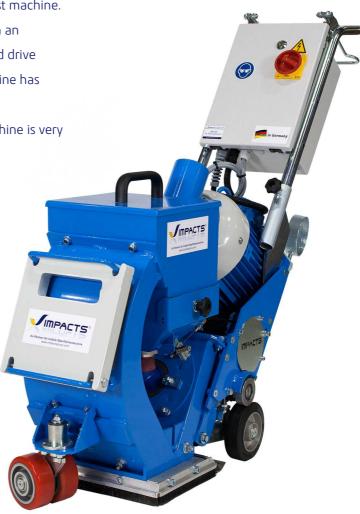

## STREAMER S210E40R

## The STREAMER S210E40R from IMPACTS is a very

powerful, but compact and light weight mobile blast machine. The combination of the powerful wheel motor with an optimized separation system and the variable speed drive motor makes the machine very efficient. The machine has been specially developed to achieve a high blasting performance on small and medium areas. The machine is very easy to handle.

## **FEATURES**

- Powerful wheel motor.
- Height adjustable steering handle.
- Extremely good handling.