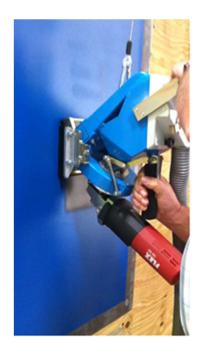

## STREAMER S125E

The STREAMER S125 E from IMPACTS is a small, handheld machine, which can be used for multiple vertical and horizontal applications. It works on single phase 230V, A.C. The compact and very robust machine is easy to handle and can be used on small areas, that are difficult to reach. For vertical application it is recommended to use the machine together with a balancer. The STREAMER S 125 E has been specially developed to shotblast small to medium horizontal and vertical areas on concrete, asphalt and steel. Main applications: small rooms, walk ways, pedestrian areas, basements, stairs etc..