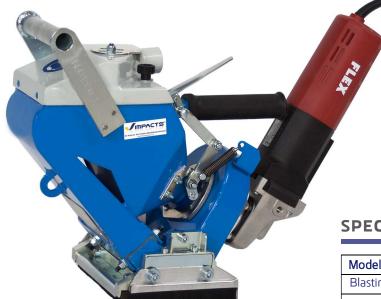

| Model             | Streamer 125E             |  |
|-------------------|---------------------------|--|
| Blasting power    | 1,4 kW                    |  |
| Travel            | Manuell                   |  |
| Power supply      | 230 V/50 Hz, 16 A         |  |
| Working Width     | 125 mm                    |  |
| Blasting capacity | Up to 20 m²/h on concrete |  |
| L x B x H in mm   | 500 x 170 x 350           |  |
| Weight            | 8 kg                      |  |