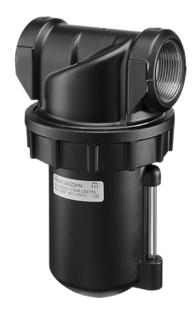

## **Moisture Seperator HMS**

The moisture separator is the first inlet point for compressed air to the blast machine and eliminates remaining moisture. It does not replace the general need for dry air supply to the machine. Moisture in a blast machine system causes increased wear and clocking of media.

| Area of application | dehumidification for blast machine air |
|---------------------|----------------------------------------|
|                     | supply                                 |